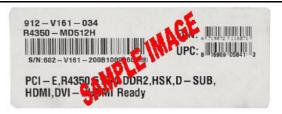

All the items must be postmarked within 21 days of

Please see UPC & Serial Number Barcode example below.

- Please keep a copy of all submission materials for your records.
- You may check your rebate status any time at http://msi.4myrebate.com.